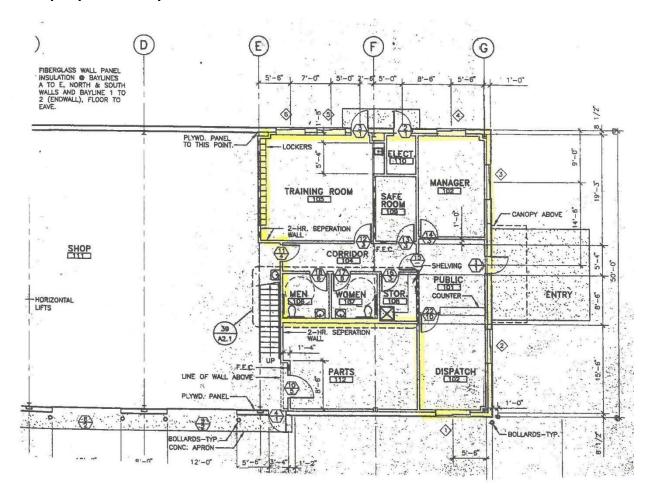

CE administrative and operations functions are housed at the transit maintenance facility. The facility has a dispatch area with a customer service counter, general manager office, supply closet, restrooms, driver break room, fare reconciliation room, and parking for LTA vehicles and personal vehicles of contractor's employees. A floor plan of the dispatch area has been included in Appendix C.